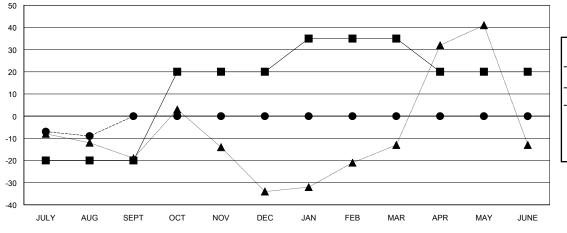

## GOALS AND ACTUAL MEMBERS CUMULATIVE

| DROPPED CLUBS: 1 |    |
|------------------|----|
| DROPPED MEMBERS  |    |
| DECEASED         | 2  |
| CLUB CANCELLED   | 0  |
| OTHER            | 9  |
| TOTAL            | 11 |