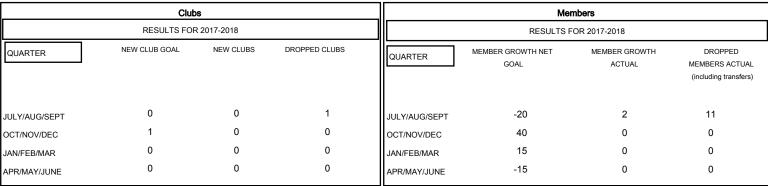

## GOALS AND ACTUAL NEW CLUBS CUMULATIVE

## GOALS AND ACTUAL MEMBERS CUMULATIVE

| DROPPED CLUBS: 1 |    |
|------------------|----|
| DROPPED MEMBERS  |    |
| DECEASED         | 2  |
| CLUB CANCELLED   | 0  |
| OTHER            | 9  |
| TOTAL            | 11 |